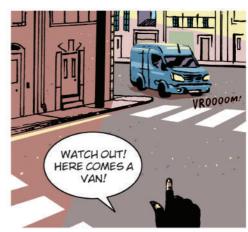

Below we're going to introduce the main characters in the story to you. Match each description with the picture of our characters.

- **1.** Anna has straight brown hair. She has green eyes. She's friendly. She likes orange clothes.
- **2.** Jack is sixteen years old. He has dark eyes and black hair. He's thin and always wears a blue baseball cap.
- 3. David has curly blonde hair. He has blue eyes and freckles. He's a little shy.

- a) Description
- b) Description (
- c) Description

The story you're going to read is in a town and some of the places and shops you find in towns appear in the story. Read the definitions and find the words in the word search.