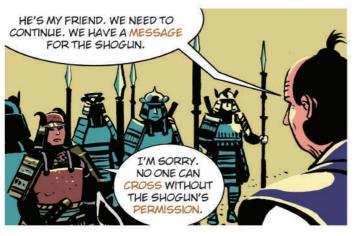

Below we're going to introduce the main characters in the story to you. Match each description with the picture of our characters.

- **1.** Anna has straight brown hair. She has green eyes. She's friendly. She likes orange clothes.
- **2.** Jack is sixteen years old. He has dark eyes and black hair. He's thin and always wears a blue baseball cap.
- 3. David has curly blonde hair. He has blue eyes and freckles. He's a little shy.

- a) Description
- b) Description (
- c) Description

The story you're going to read is in a town and some of the places and shops you find in towns appear in the story. Read the definitions and find the words in the word search.