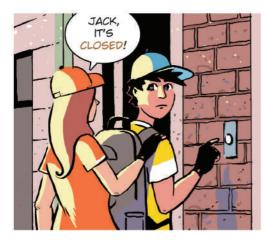

Below we're going to introduce the main characters in the story to you. Match each description with the picture of our characters.

- **1.** Anna has straight brown hair. She has green eyes. She's friendly. She likes orange clothes.
- **2.** Jack is sixteen years old. He has dark eyes and black hair. He's thin and always wears a blue baseball cap.
- 3. David has curly blonde hair. He has blue eyes and freckles. He's a little shy.