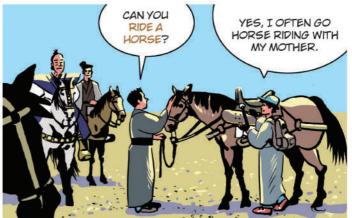

Below we're going to introduce the main characters in the story to you. Match each description with the picture of our characters.

- **1.** Anna has straight brown hair. She has green eyes. She's friendly. She likes orange clothes.
- **2.** Jack is sixteen years old. He has dark eyes and black hair. He's thin and always wears a blue baseball cap.
- 3. David has curly blonde hair. He has blue eyes and freckles. He's a little shy.