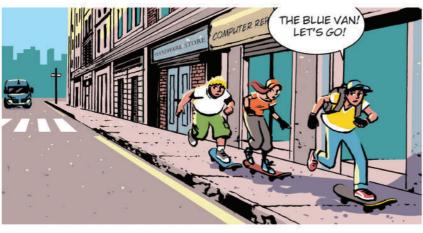

Below we're going to introduce the main characters in the story to you. Match each description with the picture of our characters.

- **1.** Anna has straight brown hair. She has green eyes. She's friendly. She likes orange clothes.
- **2.** Jack is sixteen years old. He has dark eyes and black hair. He's thin and always wears a blue baseball cap.
- 3. David has curly blonde hair. He has blue eyes and freckles. He's a little shy.

- a) Description
- b) Description (
- c) Description

The story you're going to read is in a town and some of the places and shops you find in towns appear in the story. Read the definitions and find the words in the word search.

- **2.1** In the story, the **hardware store** is an important place. Why do you think it's important?
  - a) It's where Jack's father works.
  - **b)** There's a party in the hardware store.
  - c) Jack finds something important there.